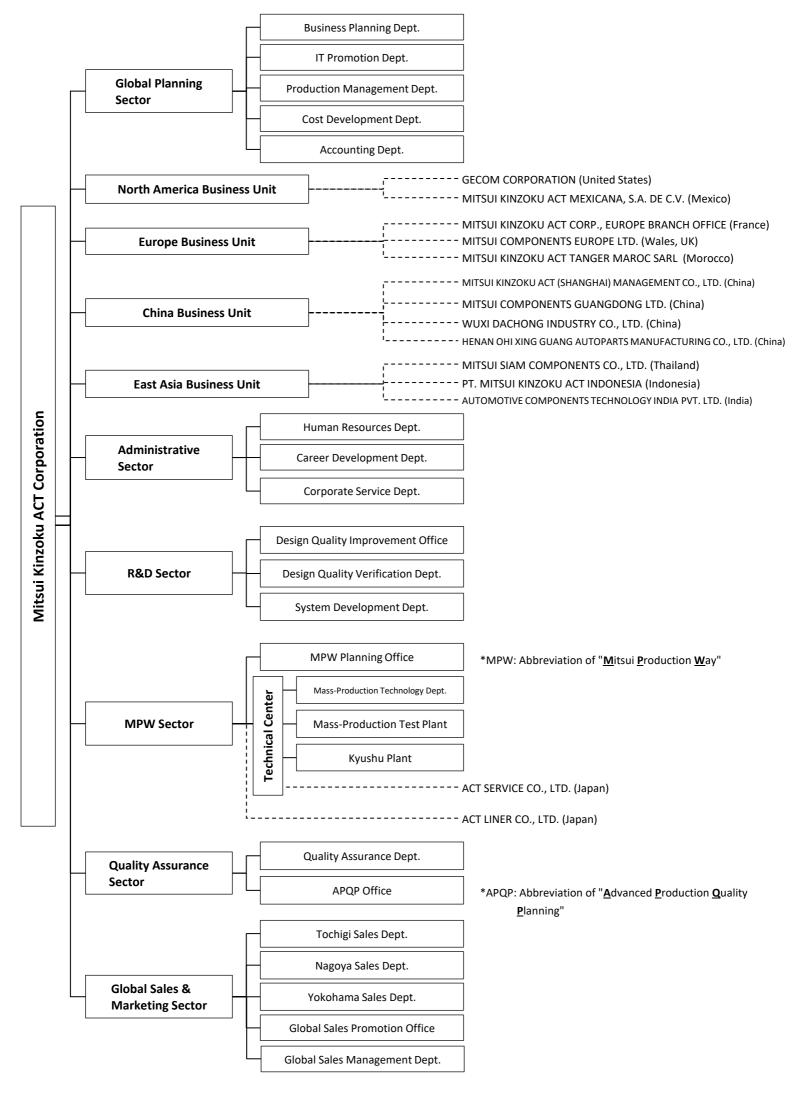

## **Announcement of Executive and Personnel Changes**

Mitsui Kinzoku ACT Corporation (President IGATA, Hiroshi) announces the following exexcutive and personnel changes.

Effective in April 2021

| President and<br>Representative Director             | IGATA, Hiroshi     | Chief Executive Officer and Chief Operating Officer (Senior Executive Officer of Mitsui Mining & Smelting Co., Ltd.)                                                                                                     |
|------------------------------------------------------|--------------------|--------------------------------------------------------------------------------------------------------------------------------------------------------------------------------------------------------------------------|
| Director and<br>Senior Managing Executive<br>Officer | TAN, Yun           | President of GECOM Corporation,<br>Senior General Manager of North America Business Unit, and<br>Senior General Manager of Global Sales & Marketing Sector,<br>(Executive Officer of Mitsui Mining & Smelting Co., Ltd.) |
| Director and<br>Senior Executive Officer             | HOSHIKAWA, Tsuguo  | Senior General Manager of MPW Sector, and<br>Senior General Manager of Technical Center                                                                                                                                  |
| Director and<br>Senior Executive Officer             | ABEKURA, Makoto    | Deputy Senior General Manager of MPW Sector                                                                                                                                                                              |
| Senior Executive Officer                             | WAKAI, Kentaro     | President of Mitsui Kinzoku ACT (Shanghai) Management Co., Ltd.,<br>President of Henan Ohi Xing Guang Autoparts Manufacturing Co., Ltd., and<br>Senior General Manager of China Business Unit                            |
| Senior Executive Officer                             | INOUE, Jiro        | Senior General Manager of R&D Sector                                                                                                                                                                                     |
| Executive Officer                                    | IKARASHI, Yoshiaki | Senior General Manager of Quality Assurance Sector                                                                                                                                                                       |
| Executive Officer                                    | ONO, Kazuhiro      | President of Mitsui Siam Components Co., Ltd., and<br>Senior General Manager of East Asia Business Unit                                                                                                                  |
| Executive Officer                                    | KOAIZAWA, Hidefumi | Senior General Manager of Administrative Sector                                                                                                                                                                          |
| Director                                             | KIBE, Hisakazu     | Part-time<br>(Representative Director of Mitsui Mining & Smelting Co., Ltd.)                                                                                                                                             |
| Corporate Auditor                                    | NAGATAKI Eiichi    | Full-time                                                                                                                                                                                                                |
| Corporate Auditor                                    | KUTSUNAI, Akira    | Part-time<br>(Corporate Auditor of Mitsui Mining & Smelting Co., Ltd.)                                                                                                                                                   |
|                                                      | KONO, Kenichi      | Senior General Manager of Global Planning Sector; and<br>General Manager of Business Planning Department                                                                                                                 |
|                                                      | KAMITANI, Hiroshi  | Branch Manager of Europe Branch Office, and<br>Senior General Manager of Europe Business Unit                                                                                                                            |